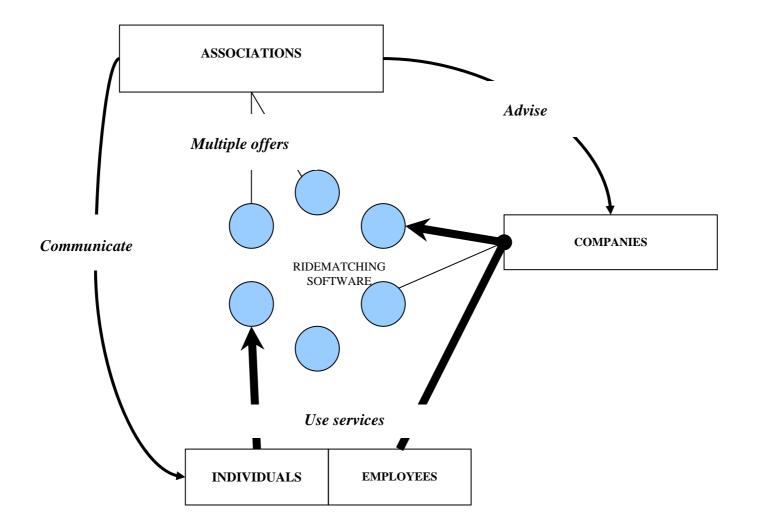

haring cars:</u> <u>transport governance</u>

- From a political perspective, innovative solutions for sharing cars face both the resistance of traditional systems and the slow reactions and weak support of public policies
  - Either the systems are difficult to adapt (car insurance, for instance)
  - Either the solutions are found illegal (taxi service from private individuals, for instance)
  - Either the solutions, because they are little integrated in an overall metropolitan mobility system, have little impact
- Example of carpooling programs

#### **Differentiated carpooling systems**

- Based on a comparative study of European and American cities (PREDIT/ADEME)
- How carpooling programs are integrated in metropolitan transportation systems?

• 3 types:

# Type 1: little integration



## Type 2: some integration



# Type 3: optimum integration



## Conclusion

- Mobility management is a new and exciting concept both for developed countries and emerging countries
- To work, this concept requires that the society is open to innovation and that the different stakeholders are very open-minded and willing to change
- However, most of the times, we have to face a high degree of resistance of existing systems
- Therefore, the most important question could be: how to create the right environment for innovation and innovation acceptance?
- To tackle those issues, the Institut pour la ville en mouvement (City on the move) is launching a prize in China called "Better mobility, better life" to promote innovative solutions in urban mobility