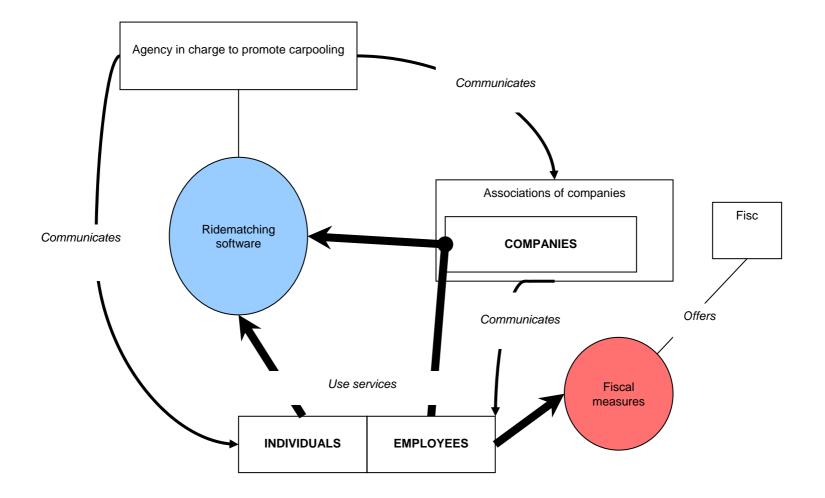

overnance</u>

- From a political perspective, innovative solutions for sharing cars face both the resistance of traditional systems and the slow reactions and weak support of public policies
  - Either the systems are difficult to adapt (car insurance, for instance)
  - Either the solutions are found illegal (taxi service from private individuals, for instance)
  - Either the solutions, because they are little integrated in an overall metropolitan mobility system, have little impact
- Example of carpooling programs

#### **Differentiated carpooling systems**

- Based on a comparative study of European and American cities (PREDIT/ADEME)
- How carpooling programs are integrated in metropolitan transportation systems?

• 3 types:

# Type 1: little integration



## Type 2: some integration



# Type 3: optimum integration



## Conclusion

- Mobility management is a new and exciting concept both for developed countries and emerging countries
- To work, this concept requires that the society is open to innovation and that the different stakeholders are very open-minded and willing to change
- However, most of the times, we have to face a high degree of resistance of existing systems
- Therefore, the most important question could be: how to create the right environment for innovation and innovation acceptance?
- To tackle those issues, the Institut pour la ville en mouvement (City on the move) is launching a prize in China called "Better mobility, better life" to promote innovative solutions in urban mobility