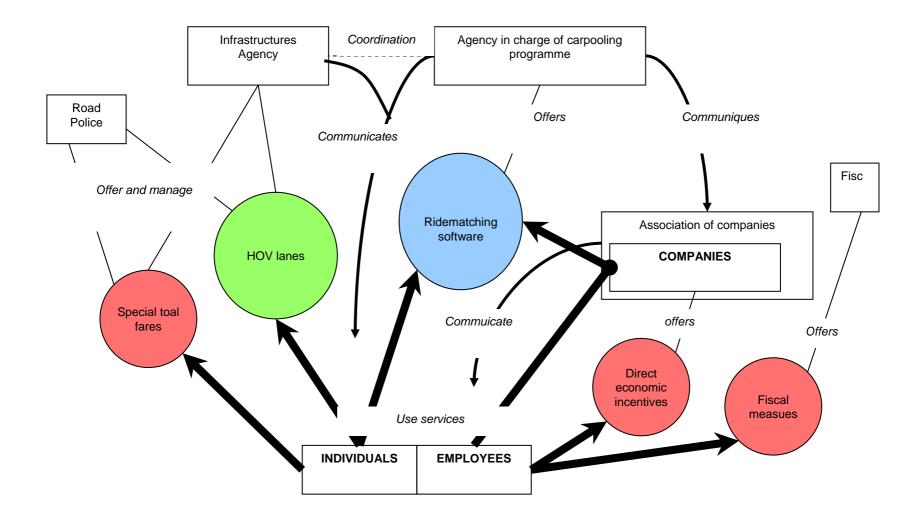

perspective, innovative solutions for sharing cars face both the resistance of traditional systems and the slow reactions and weak support of public policies
  - Either the systems are difficult to adapt (car insurance, for instance)
  - Either the solutions are found illegal (taxi service from private individuals, for instance)
  - Either the solutions, because they are little integrated in an overall metropolitan mobility system, have little impact
- Example of carpooling programs

#### **Differentiated carpooling systems**

- Based on a comparative study of European and American cities (PREDIT/ADEME)
- How carpooling programs are integrated in metropolitan transportation systems?

• 3 types:

# Type 1: little integration



## Type 2: some integration



# Type 3: optimum integration



## Conclusion

- Mobility management is a new and exciting concept both for developed countries and emerging countries
- To work, this concept requires that the society is open to innovation and that the different stakeholders are very open-minded and willing to change
- However, most of the times, we have to face a high degree of resistance of existing systems
- Therefore, the most important question could be: how to create the right environment for innovation and innovation acceptance?
- To tackle those issues, the Institut pour la ville en mouvement (City on the move) is launching a prize in China called "Better mobility, better life" to promote innovative solutions in urban mobility